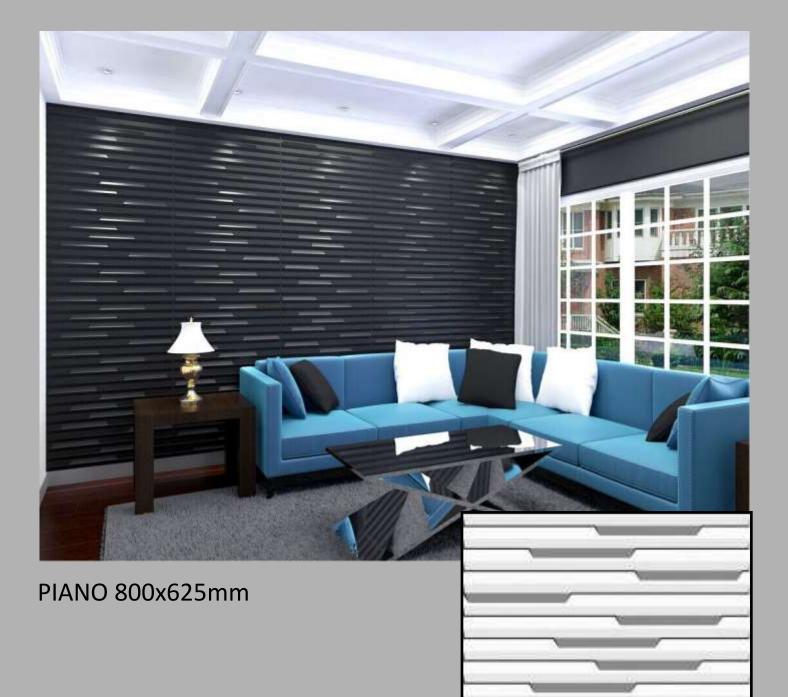

impact of a product is as much a focus as design, this distinctive green product is setting a new trend in wall furnishings and taking interior design to a new level.

Constructed primarily from plant fibres and using environmentally friendly technology, 3D Wall Decor are clearly dedicated to ensuring that their exceptional product enhances your home with minimal environmental impact.

# Product Range 1000066 10006



## 500x500mm Design Range





#### BRANDY-500X500mm



BLADET—500x500mm Available in Left and Right hand





#### RIPPLE 500x500mm







#### ECHO 500x500mm





#### FEELINGS 500x500mm





#### LAKE 500x500mm





#### MAZE 500x500mm

# 800x625mm Design Range



# 800x625mm Design Range







#### BEACH 800x625mm







INREDA 800x625mm





#### SANDSTONE 800x625mm













#### GAPS 500x500mm





#### BRICKS 500x500mm





#### ELLIPSES 500x500mm





#### WAVES 500x500mm





#### VAULTS 500x500mm





#### SWEEPS 500x500mm





#### FLOWS 500x500mm





#### PITCHES 500x500mm





#### CUBES 500x500mm





#### SQUARES 500x500mm





#### CRATERS 500x500mm





# SANDS 500x500mm





# CARYOTAS 500x500mm





# CULLINANS 500x500mm





# DUNDEES 500x500mm





## SAIPHS 500x500mm





# SelectWalls®

Make it your home

#### **3D Decorative Wood Panels**

The versatility of SelectWalls 3D Decorative Wood Panels makes them suitable for commercial, residential and public areas such as shops, hotels, offices, homes, hospital, airline lounges and many more.

Our wood panels are lightweight, eco friendly, water repellent and easy to install and to cle