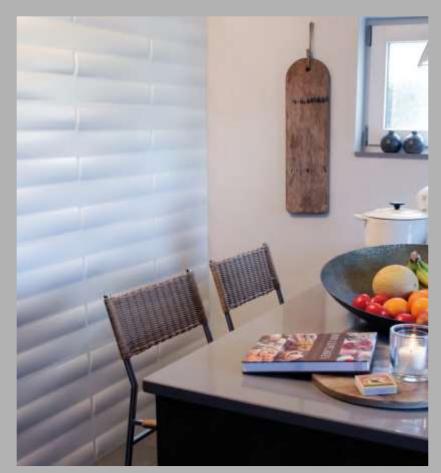

ecorative Wood Panels makes them suitable for commercial, residential and public areas such as shops, hotels, offices, homes, hospital, airline lounges and many more.

Our wood panels are lightweight, eco friendly, water repellent and easy to install and to clean. They may be applied to ceilings or walls, temporarily or permanently, cut into pieces or used as a whole and can be painted to match any interior. We've received an overwhelmingly positive response to our 3D Decorative Wood Panels from the general public and design community.



## CARO 500x500mm





## CLOE 500x500mm





EZRA 500x500mm





#### FAYE 500x500mm





#### FINN 500x500mm





# GIGI 500x500mm





#### JADE 500x500mm





# JESS 500x500mm





## LUCY 500x500mm





#### NIKI 500x500mm





## SENNA 500x500mm





# ZITA 500x500mm