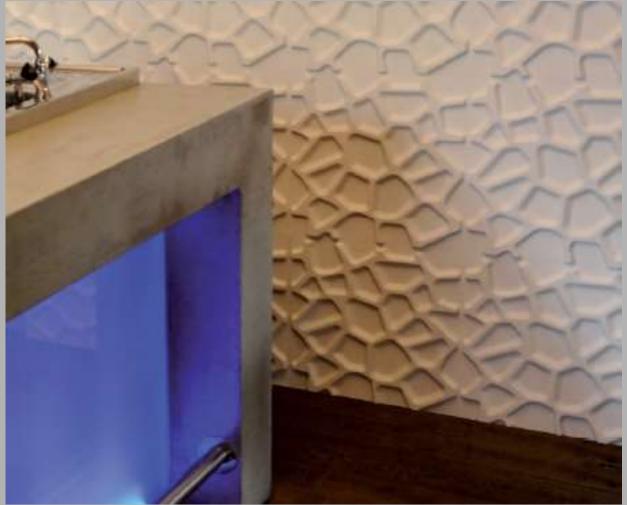

f a product is as much a focus as design, this distinctive green product is setting a new trend in wall furnishings and taking interior design to a new level.

Constructed primarily from plant fibres and using environmentally friendly technology, 3D Wall Decor are clearly dedicated to ensuring that their exceptional product enhances your home with minimal environmental impact.

# Product Range 1000066 10006



## 500x500mm Design Range





#### BRANDY-500X500mm



BLADET—500x500mm Available in Left and Right hand





#### RIPPLE 500x500mm







#### ECHO 500x500mm





#### FEELINGS 500x500mm





#### LAKE 500x500mm





#### MAZE 500x500mm

# 800x625mm Design Range



# 800x625mm Design Range







#### BEACH 800x625mm







INREDA 800x625mm





#### SANDSTONE 800x625mm













#### GAPS 500x500mm





#### BRICKS 500x500mm





#### ELLIPSES 500x500mm





#### WAVES 500x500mm





#### VAULTS 500x500mm





#### SWEEPS 500x500mm





#### FLOWS 500x500mm





#### PITCHES 500x500mm





#### CUBES 500x500mm





#### SQUARES 500x500mm





#### CRATERS 500x500mm





# SANDS 500x500mm





# CARYOTAS 500x500mm





# CULLINANS 500x500mm





# DUNDEES 500x500mm





## SAIPHS 500x500mm





# SelectWalls®

Make it your home

#### **3D Decorative Wood Panels**

The versatility of SelectWalls 3D Decorative Wood Panels makes them suitable for commercial, residential and public areas such as shops, hotels, offices, homes, hospital, airline lounges and many more.

Our wood panels are lightweight, eco friendly, water repellent and easy to install and to clean. They