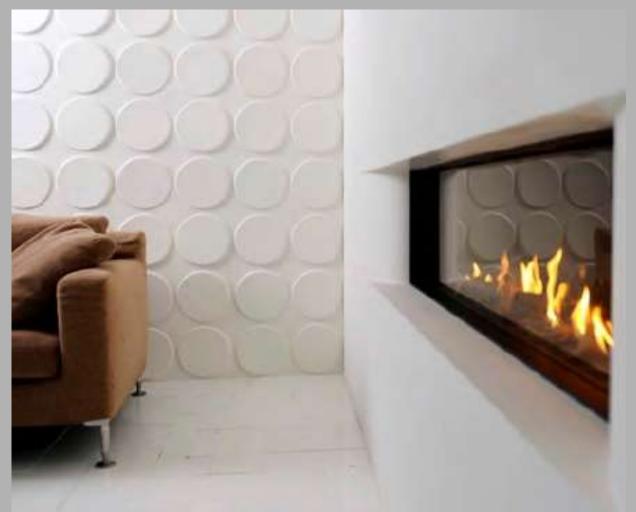

nctive green product is setting a new trend in wall furnishings and taking interior design to a new level.

Constructed primarily from plant fibres and using environmentally friendly technology, 3D Wall Decor are clearly dedicated to ensuring that their exceptional product enhances your home with minimal environmental impact.

# Product Range 1000066 10006



## 500x500mm Design Range





#### BRANDY-500X500mm



BLADET—500x500mm Available in Left and Right hand





#### RIPPLE 500x500mm







#### ECHO 500x500mm





#### FEELINGS 500x500mm





#### LAKE 500x500mm





#### MAZE 500x500mm

# 800x625mm Design Range



# 800x625mm Design Range







#### BEACH 800x625mm







INREDA 800x625mm





#### SANDSTONE 800x625mm













#### GAPS 500x500mm





#### BRICKS 500x500mm





#### ELLIPSES 500x500mm





#### WAVES 500x500mm





#### VAULTS 500x500mm





#### SWEEPS 500x500mm





#### FLOWS 500x500mm





#### PITCHES 500x500mm





#### CUBES 500x500mm





#### SQUARES 500x500mm





#### CRATERS 500x500mm





# SANDS 500x500mm





# CARYOTAS 500x500mm





# CULLINANS 500x500mm





# DUNDEES 500x500mm





## SAIPHS 500x500mm





# SelectWalls®

Make it your home

#### **3D Decorative Wood Panels**

The versatility of SelectWalls 3D Decorative Wood Panels makes them suitable for commercial, residential and public areas such as shops, hotels, offices, homes, hospital, airline lounges and many more.

Our wood panels are lightweight, eco friendly, water repellent and easy to install and to clean. They may be applied to ceilings or walls, temporarily or