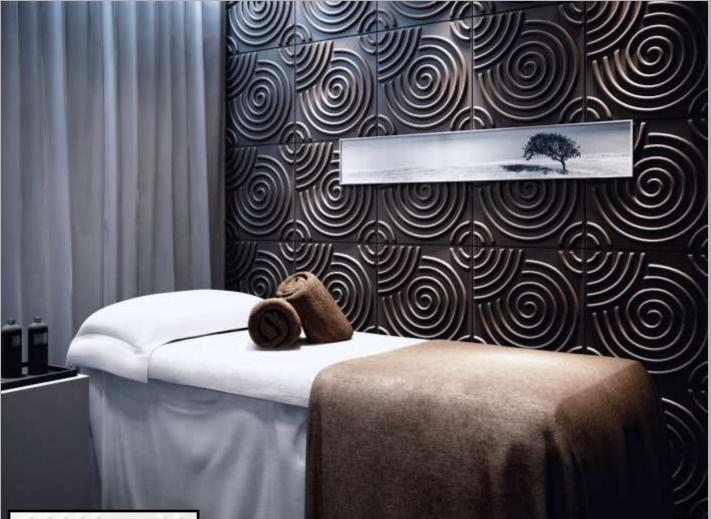

d alone feature walls or a more subtle and subdued atmosphere of elegance and refinement throughout the home or business.



#### ECO FRIENDLY...

Our unique 3D Wall Decor provides an eco-friendly alternative to standard wall cladding. At a time when the environmental impact of a product is as much a focus as design, this distinctive green product is setting a new trend in wall furnishings and taking interior design to a new level.

Constructed primarily from plant fibres and using environmentally friendly technology, 3D Wall Decor are clearly dedicated to ensuring that their exceptional product enhances your home with minimal environmental impact.

# Product Range 1000066 10006



## 500x500mm Design Range





#### BRANDY-500X500mm



BLADET—500x500mm Available in Left and Right hand





#### RIPPLE 500x500mm







#### ECHO 500x500mm





#### FEELINGS 500x500mm





#### LAKE 500x500mm





#### MAZE 500x500mm

# 800x625mm Design Range



# 800x625mm Design Range







#### BEACH 800x625mm







INREDA 800x625mm





#### SANDSTONE 800x625mm













#### GAPS 500x500mm





#### BRICKS 500x500mm





#### ELLIPSES 500x500mm





#### WAVES 500x500mm





#### VAULTS 500x500mm





#### SWEEPS 500x500mm





#### FLOWS 500x500mm





#### PITCHES 500x500mm





#### CUBES 500x500mm





#### SQUARES 500x500mm





#### CRATERS 500x500mm





# SANDS 500x500mm





# CARYOTAS 500x500mm





# CULLINANS 500x500mm





# DUNDEES 500x500mm





## SAIPHS 500x500mm





# SelectWalls®

Make it your home

#### **3D Decorative Wood Panels**

The versatility of SelectWa