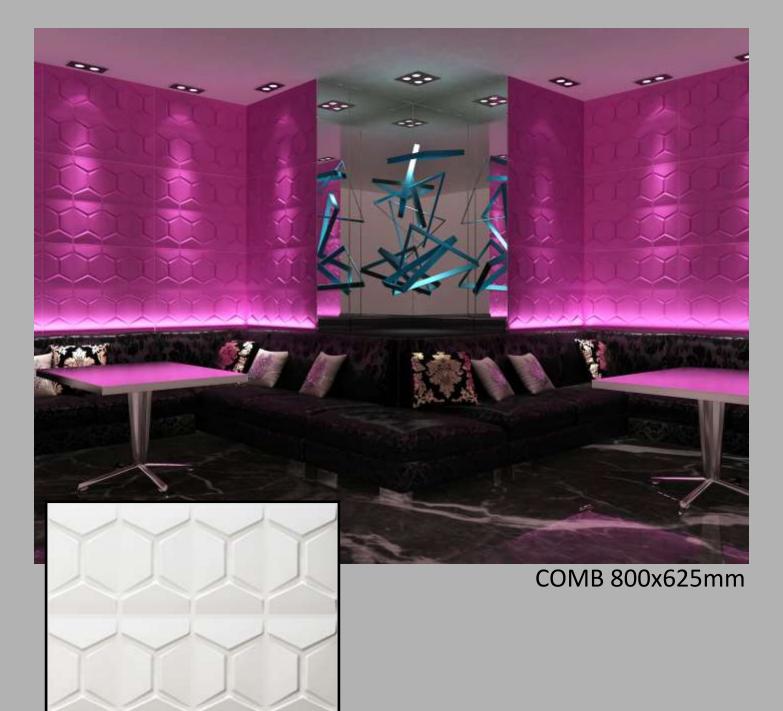

t a time when the environmental impact of a product is as much a focus as design, this distinctive green product is setting a new trend in wall furnishings and taking interior design to a new level.

Constructed primarily from plant fibres and using environmentally friendly technology, 3D Wall Decor are clearly dedicated to ensuring that their exceptional product enhances your home with minimal environmental impact.

# Product Range 1000066 10006



## 500x500mm Design Range





#### BRANDY-500X500mm



BLADET—500x500mm Available in Left and Right hand





#### RIPPLE 500x500mm







#### ECHO 500x500mm





#### FEELINGS 500x500mm





#### LAKE 500x500mm





#### MAZE 500x500mm

# 800x625mm Design Range



# 800x625mm Design Range







#### BEACH 800x625mm







INREDA 800x625mm





#### SANDSTONE 800x625mm













#### GAPS 500x500mm





#### BRICKS 500x500mm





#### ELLIPSES 500x500mm





#### WAVES 500x500mm





#### VAULTS 500x500mm





#### SWEEPS 500x500mm





#### FLOWS 500x500mm





#### PITCHES 500x500mm





#### CUBES 500x500mm





#### SQUARES 500x500mm





#### CRATERS 500x500mm





# SANDS 500x500mm





# CARYOTAS 500x500mm





# CULLINANS 500x500mm





# DUNDEES 500x500mm





## SAIPHS 500x500mm





# SelectWalls®

Make it your home

#### **3D Decorative Wood Panels**

The versatility of SelectWalls 3D Decorative Wood Panels makes them suitable for commercial, residential and public areas such as shops, hotels, offices, homes, hospital, airline lounges and many more.

Our wood panels are lightweight, eco friendly, water repellen