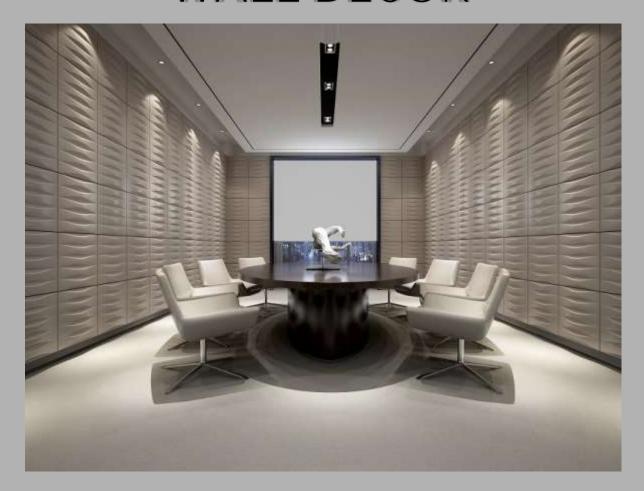

#### **3-dimensional\*Easy DIY\*Lightweight\*Natural plant fibres**

A high quality, artistic and durable three dimensional wall finish that is environmentally friendly. Which can be utilised to create stand alone feature walls or a more subtle and subdued atmosphere of elegance and refinement throughout the home or business.

#### ECO FRIENDLY...

Our unique 3D Wall Decor provides an eco-friendly alternative to standard wall cladding. At a time when the environmental impact of a product is as much a focus as design, this distinctive green product is setting a new trend in wall furnishings and taking interior design to a new level.