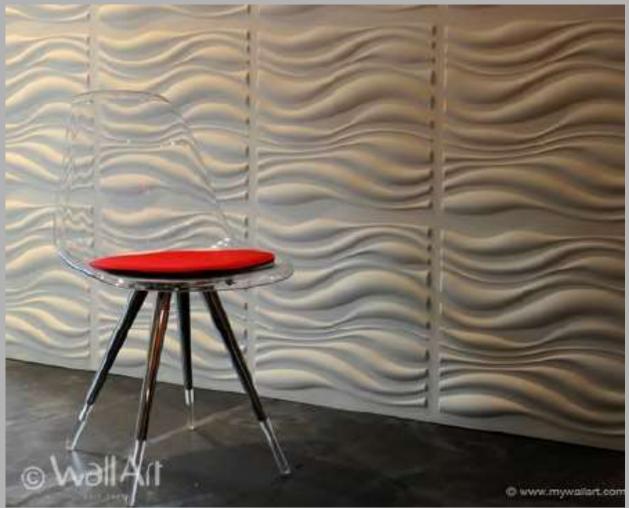

ng a new trend in wall furnishings and taking interior design to a new level.

Constructed primarily from plant fibres and using environmentally friendly technology, 3D Wall Decor are clearly dedicated to ensuring that their exceptional product enhances your home with minimal environmental impact.

# Product Range 1000066 10006



## 500x500mm Design Range





#### BRANDY-500X500mm



BLADET—500x500mm Available in Left and Right hand





#### RIPPLE 500x500mm







#### ECHO 500x500mm





#### FEELINGS 500x500mm





#### LAKE 500x500mm





#### MAZE 500x500mm

# 800x625mm Design Range



# 800x625mm Design Range







#### BEACH 800x625mm







INREDA 800x625mm





#### SANDSTONE 800x625mm













#### GAPS 500x500mm





#### BRICKS 500x500mm





#### ELLIPSES 500x500mm





#### WAVES 500x500mm





#### VAULTS 500x500mm





#### SWEEPS 500x500mm





#### FLOWS 500x500mm





#### PITCHES 500x500mm





#### CUBES 500x500mm





#### SQUARES 500x500mm





#### CRATERS 500x500mm





# SANDS 500x500mm





# CARYOTAS 500x500mm





# CULLINANS 500x500mm





# DUNDEES 500x500mm





## SAIPHS 500x500mm





# SelectWalls®

Make it your home

#### **3D Decorative Wood Panels**

The versatility of SelectWalls 3D Decorative Wood Panels makes them suitable for commercial, residential and public areas such as shops, hotels, offices, homes, hospital, airline lounges and many more.

Our wood panels are lightweight, eco friendly, water repellent and easy to install and to clean. They may be applied to ceilings or walls, temporarily or permanently, cut into pieces