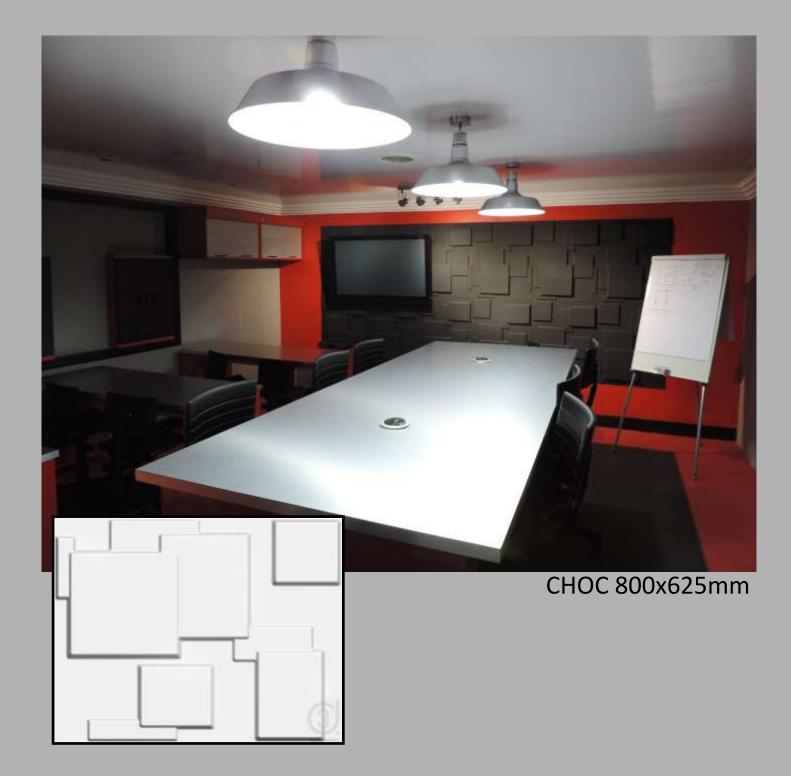

-friendly alternative to standard wall cladding. At a time when the environmental impact of a product is as much a focus as design, this distinctive green product is setting a new trend in wall furnishings and taking interior design to a new level.

Constructed primarily from plant fibres and using environmentally friendly technology, 3D Wall Decor are clearly dedicated to ensuring that their exceptional product enhances your home with minimal environmental impact.

# Product Range 1000066 10006



## 500x500mm Design Range





#### BRANDY-500X500mm



BLADET—500x500mm Available in Left and Right hand





#### RIPPLE 500x500mm







#### ECHO 500x500mm





#### FEELINGS 500x500mm





#### LAKE 500x500mm





#### MAZE 500x500mm

# 800x625mm Design Range



# 800x625mm Design Range







#### BEACH 800x625mm







INREDA 800x625mm





#### SANDSTONE 800x625mm













#### GAPS 500x500mm





#### BRICKS 500x500mm





#### ELLIPSES 500x500mm





#### WAVES 500x500mm





#### VAULTS 500x500mm





#### SWEEPS 500x500mm





#### FLOWS 500x500mm





#### PITCHES 500x500mm





#### CUBES 500x500mm





#### SQUARES 500x500mm





#### CRATERS 500x500mm





# SANDS 500x500mm





# CARYOTAS 500x500mm





# CULLINANS 500x500mm





# DUNDEES 500x500mm





## SAIPHS 500x500mm





# SelectWalls®

Make it your home

#### **3D Decorative Wood Panels**

The versatility of SelectWalls 3D Decorative Wood Panels makes them suitable for commercial, residential and public areas such as shops, hotels, offices, homes, hospital, airline lounges and many more.

Our wood pa