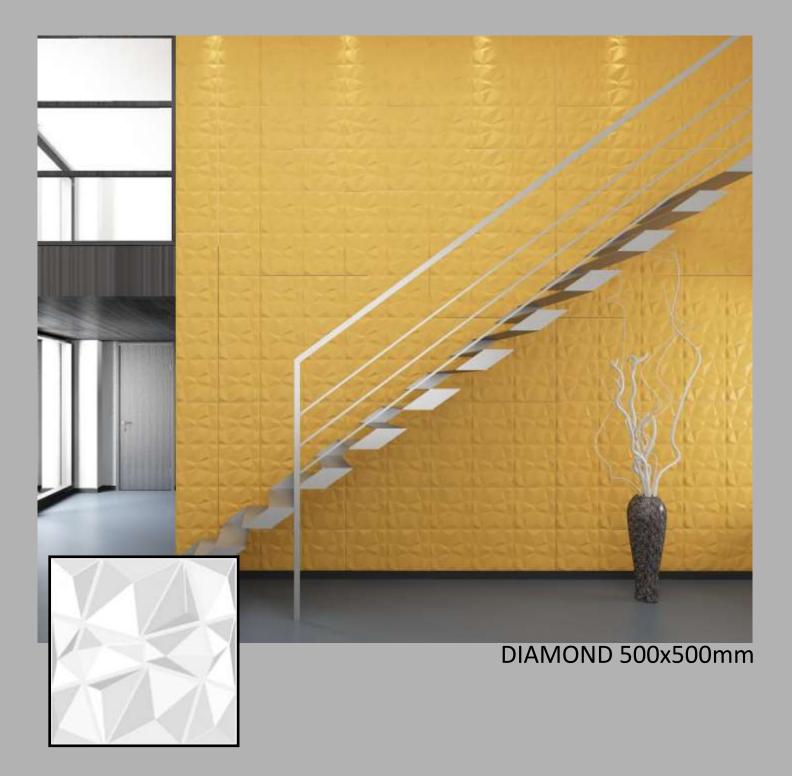

more subtle and subdued atmosphere of elegance and refinement throughout the home or business.



#### ECO FRIENDLY...

Our unique 3D Wall Decor provides an eco-friendly alternative to standard wall cladding. At a time when the environmental impact of a product is as much a focus as design, this distinctive green product is setting a new trend in wall furnishings and taking interior design to a new level.

Constructed primarily from plant fibres and using environmentally friendly technology, 3D Wall Decor are clearly dedicated to ensuring that their exceptional product enhances your home with minimal environmental impact.

# Product Range 1000066 10006



## 500x500mm Design Range





#### BRANDY-500X500mm



BLADET—500x500mm Available in Left and Right hand





#### RIPPLE 500x500mm







#### ECHO 500x500mm





#### FEELINGS 500x500mm





#### LAKE 500x500mm





#### MAZE 500x500mm

# 800x625mm Design Range



# 800x625mm Design Range







#### BEACH 800x625mm







INREDA 800x625mm





#### SANDSTONE 800x625mm













#### GAPS 500x500mm





#### BRICKS 500x500mm





#### ELLIPSES 500x500mm





#### WAVES 500x500mm





#### VAULTS 500x500mm





#### SWEEPS 500x500mm





#### FLOWS 500x500mm





#### PITCHES 500x500mm





#### CUBES 500x500mm





#### SQUARES 500x500mm





#### CRATERS 500x500mm





# SANDS 500x500mm





# CARYOTAS 500x500mm





# CULLINANS 500x500mm





# DUNDEES 500x500mm





## SAIPHS 500x500mm





# SelectWalls®

Make it your home

#### **3D Decorative Wood Panels**

The versatility of SelectWalls 3D Decorative Wood Pane