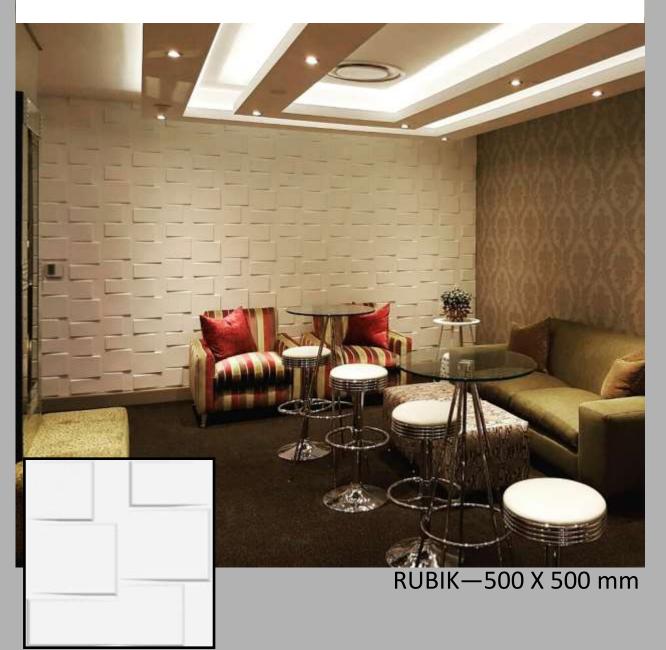

#### **3-dimensional\*Easy DIY\*Lightweight\*Natural plant fibres**

A high quality, artistic and durable three dimensional wall finish that is environmentally friendly. Which can be utilised to create stand alone feature walls or a more subtle and subdued atmosphere of elegance and refinement throughout the home or business.

#### ECO FRIENDLY...

Our unique 3D Wall Decor provides an eco-friendly alternative to standard wall cladding. At a time when the environmental impact of a product is as much a focus as design, this distinctive green product is setting a new trend in wall furnishings and taking interior design to a new level.