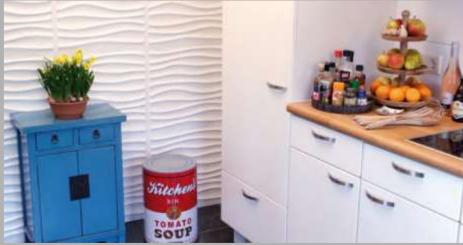

tility of SelectWalls 3D Decorative Wood Panels makes them suitable for commercial, residential and public areas such as shops, hotels, offices, homes, hospital, airline lounges and many more.

Our wood panels are lightweight, eco friendly, water repellent and easy to install and to clean. They may be applied to ceilings or walls, temporarily or permanently, cut into pieces or used as a whole and can be painted to match any interior. We've received an overwhelmingly positive response to our 3D Decorative Wood Panels from the general public and design community.



## CARO 500x500mm





## CLOE 500x500mm





EZRA 500x500mm





#### FAYE 500x500mm





#### FINN 500x500mm





# GIGI 500x500mm





#### JADE 500x500mm





# JESS 500x500mm





## LUCY 500x500mm





#### NIKI 500x500mm





## SENNA 500x500mm





# ZITA 500x500mm