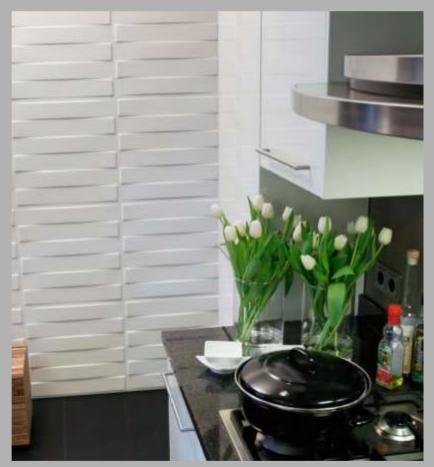

#### **3D Decorative Wood Panels**

The versatility of SelectWalls 3D Decorative Wood Panels makes them suitable for commercial, residential and public areas such as shops, hotels, offices, homes, hospital, airline lounges and many more.

Our wood panels are lightweight, eco friendly, water repellent and easy to install and to clean. They may be applied to ceilings or walls, temporarily or permanently, cut into pieces or used as a whole and can be painted to match any interior. We've received an overwhelmingly positive response to our 3D Decorative Wood Panels from the general public and design community.