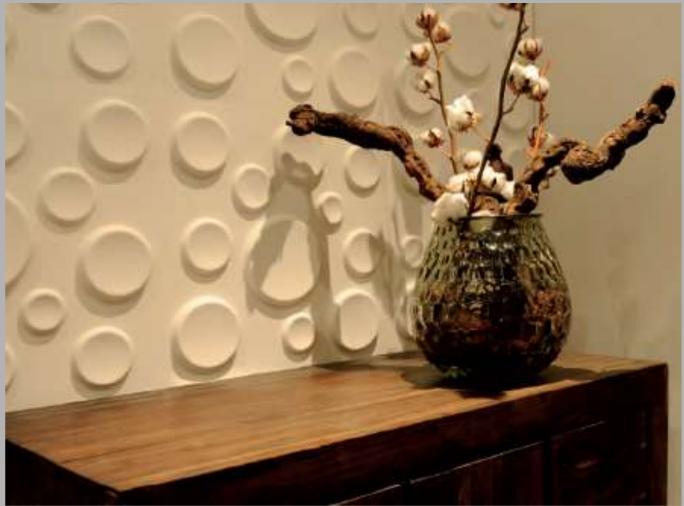

rly dedicated to ensuring that their exceptional product enhances your home with minimal environmental impact.

# Product Range 1000066 10006



## 500x500mm Design Range





#### BRANDY-500X500mm



BLADET—500x500mm Available in Left and Right hand





#### RIPPLE 500x500mm







#### ECHO 500x500mm





#### FEELINGS 500x500mm





#### LAKE 500x500mm





#### MAZE 500x500mm

# 800x625mm Design Range



# 800x625mm Design Range







#### BEACH 800x625mm







INREDA 800x625mm





#### SANDSTONE 800x625mm













#### GAPS 500x500mm





#### BRICKS 500x500mm





#### ELLIPSES 500x500mm





#### WAVES 500x500mm





#### VAULTS 500x500mm





#### SWEEPS 500x500mm





#### FLOWS 500x500mm





#### PITCHES 500x500mm





#### CUBES 500x500mm





#### SQUARES 500x500mm





#### CRATERS 500x500mm





# SANDS 500x500mm





# CARYOTAS 500x500mm





# CULLINANS 500x500mm





# DUNDEES 500x500mm





## SAIPHS 500x500mm





# SelectWalls®

Make it your home

#### **3D Decorative Wood Panels**

The versatility of SelectWalls 3D Decorative Wood Panels makes them suitable for commercial, residential and public areas such as shops, hotels, offices, homes, hospital, airline lounges and many more.

Our wood panels are lightweight, eco friendly, water repellent and easy to install and to clean. They may be applied to ceilings or walls, temporarily or permanently, cut into pieces or used as a whole and can be painted to match any interior. We've received an overwhelmingly positive response to our 3D Decorative Wood Panels from the general public and design communi