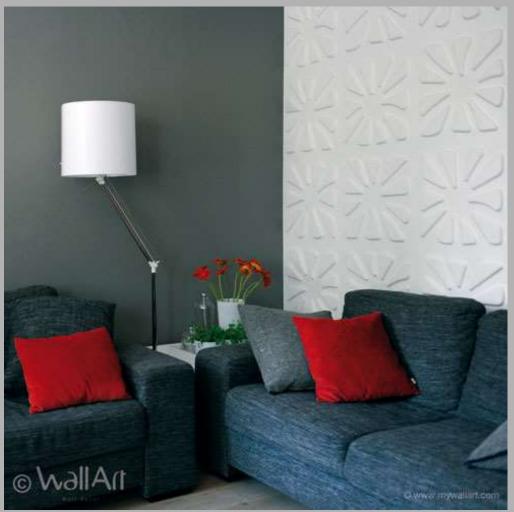

oduct enhances your home with minimal environmental impact.

# Product Range 1000066 10006



## 500x500mm Design Range





#### BRANDY-500X500mm



BLADET—500x500mm Available in Left and Right hand





#### RIPPLE 500x500mm







#### ECHO 500x500mm





#### FEELINGS 500x500mm





#### LAKE 500x500mm





#### MAZE 500x500mm

# 800x625mm Design Range



# 800x625mm Design Range







#### BEACH 800x625mm







INREDA 800x625mm





#### SANDSTONE 800x625mm













#### GAPS 500x500mm





#### BRICKS 500x500mm





#### ELLIPSES 500x500mm





#### WAVES 500x500mm





#### VAULTS 500x500mm





#### SWEEPS 500x500mm





#### FLOWS 500x500mm





#### PITCHES 500x500mm





#### CUBES 500x500mm





#### SQUARES 500x500mm





#### CRATERS 500x500mm





# SANDS 500x500mm





# CARYOTAS 500x500mm





# CULLINANS 500x500mm





# DUNDEES 500x500mm





## SAIPHS 500x500mm





# SelectWalls®

Make it your home

#### **3D Decorative Wood Panels**

The versatility of SelectWalls 3D Decorative Wood Panels makes them suitable for commercial, residential and public areas such as shops, hotels, offices, homes, hospital, airline lounges and many more.

Our wood panels are lightweight, eco friendly, water repellent and easy to install and to clean. They may be applied to ceilings or walls, temporarily or permanently, cut into pieces or used as a whole and can be painted to match any interior. We've received an overwhelmingly positive response to our 3D Decorative Wood Panels from the general public and design community.



## CARO 500x500mm





## CLOE 500x500mm