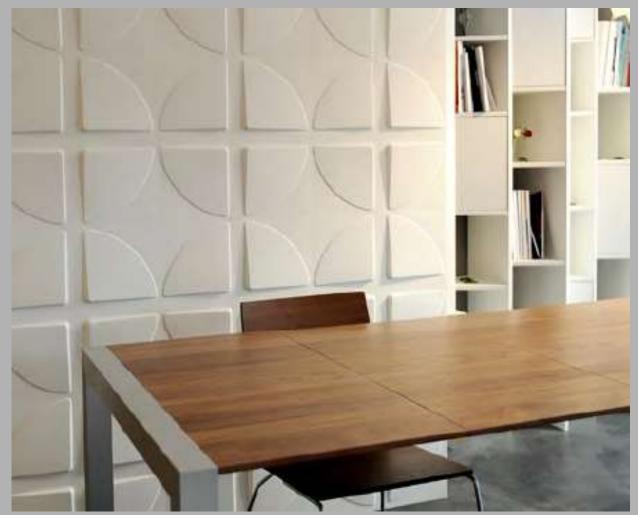

plant fibres and using environmentally friendly technology, 3D Wall Decor are clearly dedicated to ensuring that their exceptional product enhances your home with minimal environmental impact.

# Product Range 1000066 10006



## 500x500mm Design Range





#### BRANDY-500X500mm



BLADET—500x500mm Available in Left and Right hand





#### RIPPLE 500x500mm







#### ECHO 500x500mm





#### FEELINGS 500x500mm





#### LAKE 500x500mm





#### MAZE 500x500mm

# 800x625mm Design Range



# 800x625mm Design Range







#### BEACH 800x625mm







INREDA 800x625mm





#### SANDSTONE 800x625mm













#### GAPS 500x500mm





#### BRICKS 500x500mm





#### ELLIPSES 500x500mm





#### WAVES 500x500mm





#### VAULTS 500x500mm





#### SWEEPS 500x500mm





#### FLOWS 500x500mm





#### PITCHES 500x500mm





#### CUBES 500x500mm





#### SQUARES 500x500mm





#### CRATERS 500x500mm





# SANDS 500x500mm





# CARYOTAS 500x500mm





# CULLINANS 500x500mm





# DUNDEES 500x500mm





## SAIPHS 500x500mm





# SelectWalls®

Make it your home

#### **3D Decorative Wood Panels**

The versatility of SelectWalls 3D Decorative Wood Panels makes them suitable for commercial, residential and public areas such as shops, hotels, offices, homes, hospital, airline lounges and many more.

Our wood panels are lightweight, eco friendly, water repellent and easy to install and to clean. They may be applied to ceilings or walls, temporarily or permanently, cut into pieces or used as a whole and can be painted to match any interior. We've received an overwhelmingly positive re