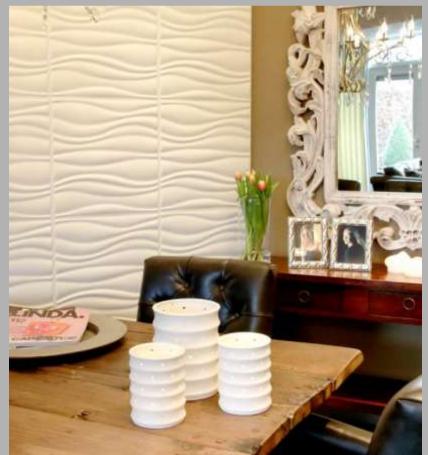

0x500mm





# SelectWalls®

Make it your home

#### **3D Decorative Wood Panels**

The versatility of SelectWalls 3D Decorative Wood Panels makes them suitable for commercial, residential and public areas such as shops, hotels, offices, homes, hospital, airline lounges and many more.

Our wood panels are lightweight, eco friendly, water repellent and easy to install and to clean. They may be applied to ceilings or walls, temporarily or permanently, cut into pieces or used as a whole and can be painted to match any interior. We've received an overwhelmingly positive response to our 3D Decorative Wood Panels from the general public and design community.



## CARO 500x500mm





## CLOE 500x500mm





EZRA 500x500mm





#### FAYE 500x500mm





#### FINN 500x500mm





# GIGI 500x500mm





#### JADE 500x500mm





# JESS 500x500mm





## LUCY 500x500mm





#### NIKI 500x500mm





## SENNA 500x500mm





# ZITA 500x500mm