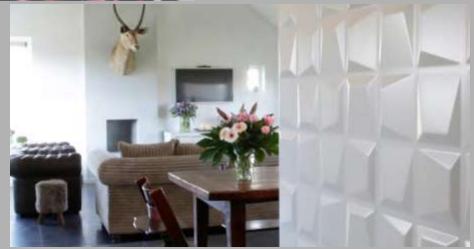

#### **3-dimensional\*Easy DIY\*Lightweight\*Natural plant fibres**

A high quality, artistic and durable three dimensional wall finish that is environmentally friendly. Which can be utilised to create stand alone feature walls or a more subtle and subdued atmosphere of elegance and refinement throughout the home or business.

#### ECO FRIENDLY...

Our unique 3D Wall Decor provides an eco-friendly alternative to standard wall cladding. At a time when the environmental impact of a product is as much a focus as design, this distinctive green product is setting a new trend in wall furnishings and taking interior design to a new level.