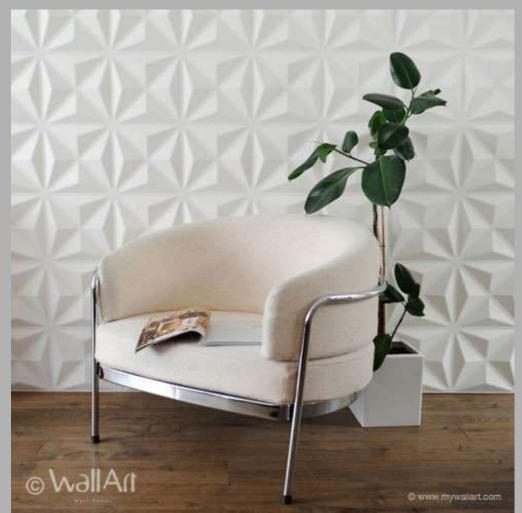

ith minimal environmental impact.

# Product Range 1000066 10006



## 500x500mm Design Range





#### BRANDY-500X500mm



BLADET—500x500mm Available in Left and Right hand





#### RIPPLE 500x500mm







#### ECHO 500x500mm





#### FEELINGS 500x500mm





#### LAKE 500x500mm





#### MAZE 500x500mm

# 800x625mm Design Range



# 800x625mm Design Range







#### BEACH 800x625mm







INREDA 800x625mm





#### SANDSTONE 800x625mm













#### GAPS 500x500mm





#### BRICKS 500x500mm





#### ELLIPSES 500x500mm





#### WAVES 500x500mm





#### VAULTS 500x500mm





#### SWEEPS 500x500mm





#### FLOWS 500x500mm





#### PITCHES 500x500mm





#### CUBES 500x500mm





#### SQUARES 500x500mm





#### CRATERS 500x500mm





# SANDS 500x500mm





# CARYOTAS 500x500mm





# CULLINANS 500x500mm





# DUNDEES 500x500mm





## SAIPHS 500x500mm





# SelectWalls®

Make it your home

#### **3D Decorative Wood Panels**

The versatility of SelectWalls 3D Decorative Wood Panels makes them suitable for commercial, residential and public areas such as shops, hotels, offices, homes, hospital, airline lounges and many more.

Our wood panels are lightweight, eco friendly, water repellent and easy to install and to clean. They may be applied to ceilings or walls, temporarily or permanently, cut into pieces or used as a whole and can be painted to match any interior. We've received an overwhelmingly positive response to our 3D Decorative Wood Panels from the general public and design community.



## CARO 500x500mm





## CLOE 500x500mm





EZRA 500x500mm





####