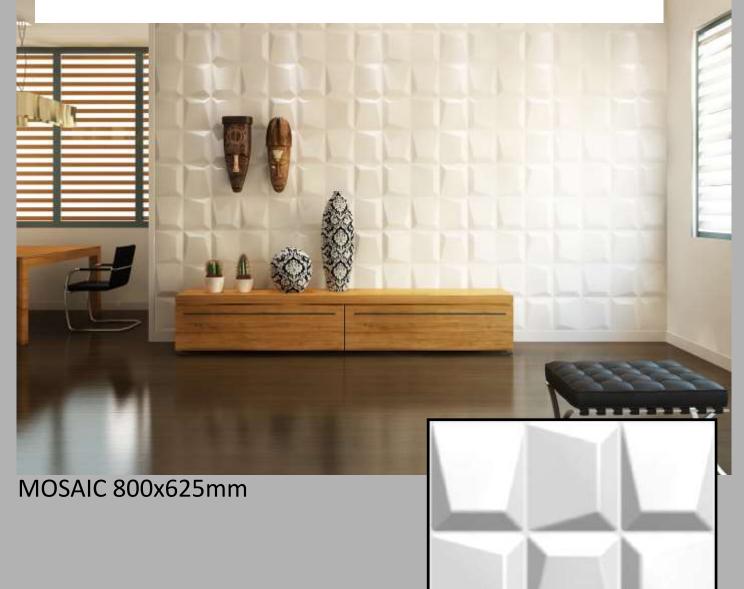

co-friendly alternative to standard wall cladding. At a time when the environmental impact of a product is as much a focus as design, this distinctive green product is setting a new trend in wall furnishings and taking interior design to a new level.

Constructed primarily from plant fibres and using environmentally friendly technology, 3D Wall Decor are clearly dedicated to ensuring that their exceptional product enhances your home with minimal environmental impact.

# Product Range 1000066 10006



## 500x500mm Design Range





#### BRANDY-500X500mm



BLADET—500x500mm Available in Left and Right hand





#### RIPPLE 500x500mm







#### ECHO 500x500mm





#### FEELINGS 500x500mm





#### LAKE 500x500mm





#### MAZE 500x500mm

# 800x625mm Design Range



# 800x625mm Design Range







#### BEACH 800x625mm







INREDA 800x625mm





#### SANDSTONE 800x625mm













#### GAPS 500x500mm





#### BRICKS 500x500mm





#### ELLIPSES 500x500mm





#### WAVES 500x500mm





#### VAULTS 500x500mm





#### SWEEPS 500x500mm





#### FLOWS 500x500mm





#### PITCHES 500x500mm





#### CUBES 500x500mm





#### SQUARES 500x500mm





#### CRATERS 500x500mm





# SANDS 500x500mm





# CARYOTAS 500x500mm





# CULLINANS 500x500mm





# DUNDEES 500x500mm





## SAIPHS 500x500mm





# SelectWalls®

Make it your home

#### **3D Decorative Wood Panels**

The versatility of SelectWalls 3D Decorative Wood Panels makes them suitable for commercial, residential and public areas such as shops, hotels, offices, homes, hospital, airline lounges and many more.

Our wood