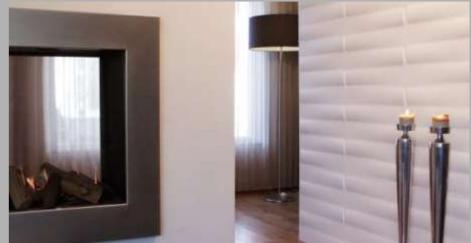

#### **3-dimensional\*Easy DIY\*Lightweight\*Natural plant fibres**

A high quality, artistic and durable three dimensional wall finish that is environmentally friendly. Which can be utilised to create stand alone feature walls or a more subtle and subdued atmosphere of elegance and refinement throughout the home or business.

#### ECO FRIENDLY...

Our unique 3D Wall Decor provides an eco-friendly alternative to standard wall cladding. At a time when the environmental impact of a product is as much a focus as design, this distinctive green product is setting a new trend in wall furnishings and taking interior design to a new level.

Constructed primarily from plant fibres and using environmentally friendly technology, 3D Wall Decor are clearly dedicated to ensuring that their exceptional product enhances your home with minimal environmental impact.