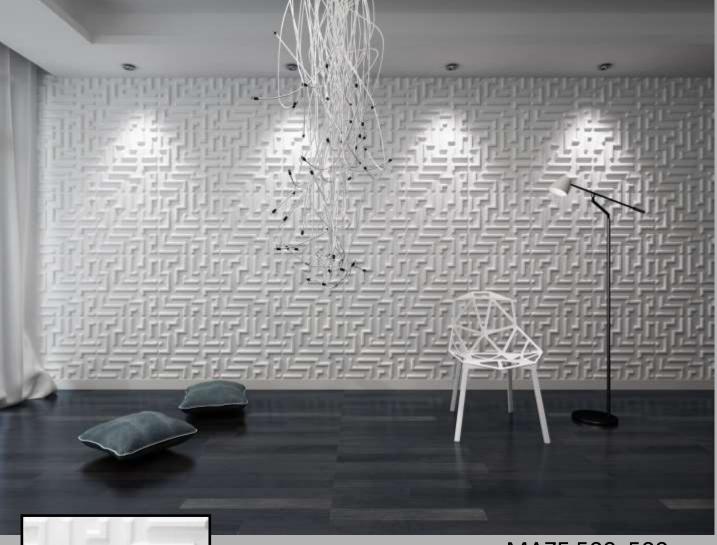

or business.



#### ECO FRIENDLY...

Our unique 3D Wall Decor provides an eco-friendly alternative to standard wall cladding. At a time when the environmental impact of a product is as much a focus as design, this distinctive green product is setting a new trend in wall furnishings and taking interior design to a new level.

Constructed primarily from plant fibres and using environmentally friendly technology, 3D Wall Decor are clearly dedicated to ensuring that their exceptional product enhances your home with minimal environmental impact.

# Product Range 1000066 10006



## 500x500mm Design Range





#### BRANDY-500X500mm



BLADET—500x500mm Available in Left and Right hand





#### RIPPLE 500x500mm







#### ECHO 500x500mm





#### FEELINGS 500x500mm





#### LAKE 500x500mm





#### MAZE 500x500mm

# 800x625mm Design Range



# 800x625mm Design Range







#### BEACH 800x625mm







INREDA 800x625mm





#### SANDSTONE 800x625mm













#### GAPS 500x500mm





#### BRICKS 500x500mm





#### ELLIPSES 500x500mm





#### WAVES 500x500mm





#### VAULTS 500x500mm





#### SWEEPS 500x500mm





#### FLOWS 500x500mm





#### PITCHES 500x500mm





#### CUBES 500x500mm





#### SQUARES 500x500mm





#### CRATERS 500x500mm





# SANDS 500x500mm





# CARYOTAS 500x500mm





# CULLINANS 500x500mm





# DUNDEES 500x500mm





## SAIPHS 500x500mm





# SelectWalls®

Make it your home

#### **3D Decorative Wood Panels**

The versatility of SelectWalls 3D Decorative Wood Panels makes them suitable for commercial, residential and public areas such as shops