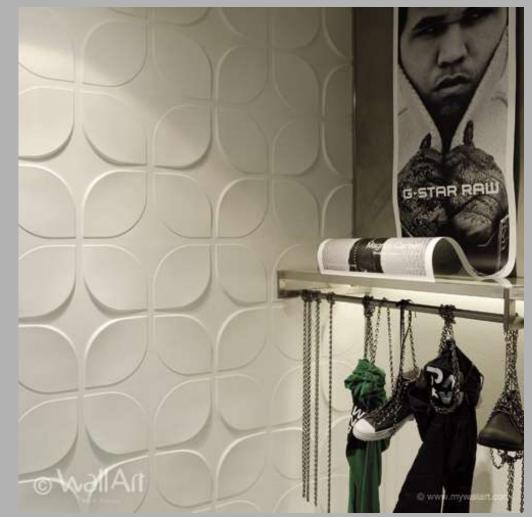

r design to a new level.

Constructed primarily from plant fibres and using environmentally friendly technology, 3D Wall Decor are clearly dedicated to ensuring that their exceptional product enhances your home with minimal environmental impact.

# Product Range 1000066 10006



## 500x500mm Design Range





#### BRANDY-500X500mm



BLADET—500x500mm Available in Left and Right hand





#### RIPPLE 500x500mm







#### ECHO 500x500mm





#### FEELINGS 500x500mm





#### LAKE 500x500mm





#### MAZE 500x500mm

# 800x625mm Design Range



# 800x625mm Design Range







#### BEACH 800x625mm







INREDA 800x625mm





#### SANDSTONE 800x625mm













#### GAPS 500x500mm





#### BRICKS 500x500mm





#### ELLIPSES 500x500mm





#### WAVES 500x500mm





#### VAULTS 500x500mm





#### SWEEPS 500x500mm





#### FLOWS 500x500mm





#### PITCHES 500x500mm





#### CUBES 500x500mm





#### SQUARES 500x500mm





#### CRATERS 500x500mm





# SANDS 500x500mm





# CARYOTAS 500x500mm





# CULLINANS 500x500mm





# DUNDEES 500x500mm





## SAIPHS 500x500mm





# SelectWalls®

Make it your home

#### **3D Decorative Wood Panels**

The versatility of SelectWalls 3D Decorative Wood Panels makes them suitable for commercial, residential and public areas such as shops, hotels, offices, homes, hospital, airline lounges and many more.

Our wood panels are lightweight, eco friendly, water repellent and easy to install and to clean. They may be applied to ceilings or walls, temporarily or permanently, cut into pieces or used as a whole and can be painted to match any i