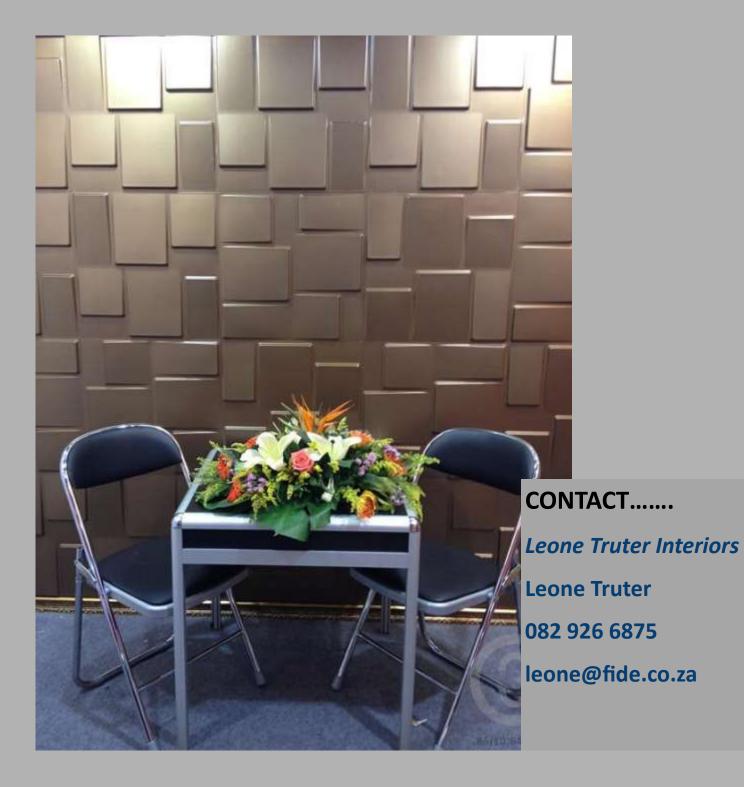

makes them suitable for commercial, residential and public areas such as shops, hotels, offices, homes, hospital, airline lounges and many more.

Our wood panels are lightweight, eco friendly, water repellent and easy to install and to clean. They may be applied to ceilings or walls, temporarily or permanently, cut into pieces or used as a whole and can be painted to match any interior. We've received an overwhelmingly positive response to our 3D Decorative Wood Panels from the general public and design community.



## CARO 500x500mm





## CLOE 500x500mm





EZRA 500x500mm





#### FAYE 500x500mm





#### FINN 500x500mm





# GIGI 500x500mm





#### JADE 500x500mm





# JESS 500x500mm





## LUCY 500x500mm





#### NIKI 500x500mm





## SENNA 500x500mm





# ZITA 500x500mm