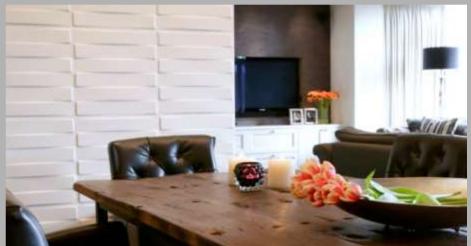

#### **3D Decorative Wood Panels**

The versatility of SelectWalls 3D Decorative Wood Panels makes them suitable for commercial, residential and public areas such as shops, hotels, offices, homes, hospital, airline lounges and many more.

Our wood panels are lightweight, eco friendly, water repellent and easy to install and to clean. They may be applied to ceilings or walls, temporarily or permanently, cut into pieces or used as a whole and can be painted to match any interior. We've received an overwhelmingly positive response to our 3D Decorative Wood Panels from the general public and design community.