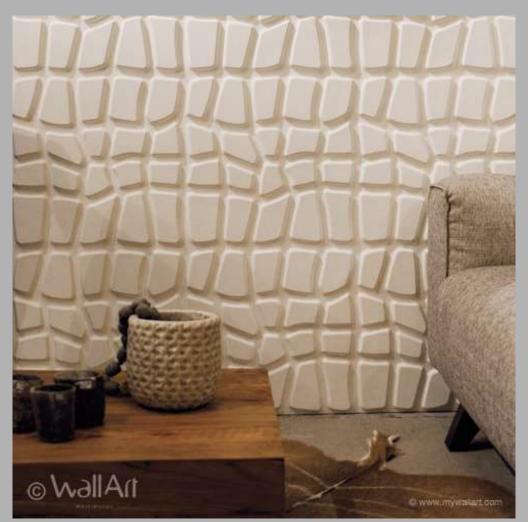

mpact.

# Product Range 1000066 10006



## 500x500mm Design Range





#### BRANDY-500X500mm



BLADET—500x500mm Available in Left and Right hand





#### RIPPLE 500x500mm







#### ECHO 500x500mm





#### FEELINGS 500x500mm





#### LAKE 500x500mm





#### MAZE 500x500mm

# 800x625mm Design Range



# 800x625mm Design Range







#### BEACH 800x625mm







INREDA 800x625mm





#### SANDSTONE 800x625mm













#### GAPS 500x500mm





#### BRICKS 500x500mm





#### ELLIPSES 500x500mm





#### WAVES 500x500mm





#### VAULTS 500x500mm





#### SWEEPS 500x500mm





#### FLOWS 500x500mm





#### PITCHES 500x500mm





#### CUBES 500x500mm





#### SQUARES 500x500mm





#### CRATERS 500x500mm





# SANDS 500x500mm





# CARYOTAS 500x500mm





# CULLINANS 500x500mm





# DUNDEES 500x500mm





## SAIPHS 500x500mm





# SelectWalls®

Make it your home

#### **3D Decorative Wood Panels**

The versatility of SelectWalls 3D Decorative Wood Panels makes them suitable for commercial, residential and public areas such as shops, hotels, offices, homes, hospital, airline lounges and many more.

Our wood panels are lightweight, eco friendly, water repellent and easy to install and to clean. They may be applied to ceilings or walls, temporarily or permanently, cut into pieces or used as a whole and can be painted to match any interior. We've received an overwhelmingly positive response to our 3D Decorative Wood Panels from the general public and design community.



## CARO 500x500mm





## CLOE 500x500mm





EZRA 500x500mm





#### FAYE 500x500mm





#### F