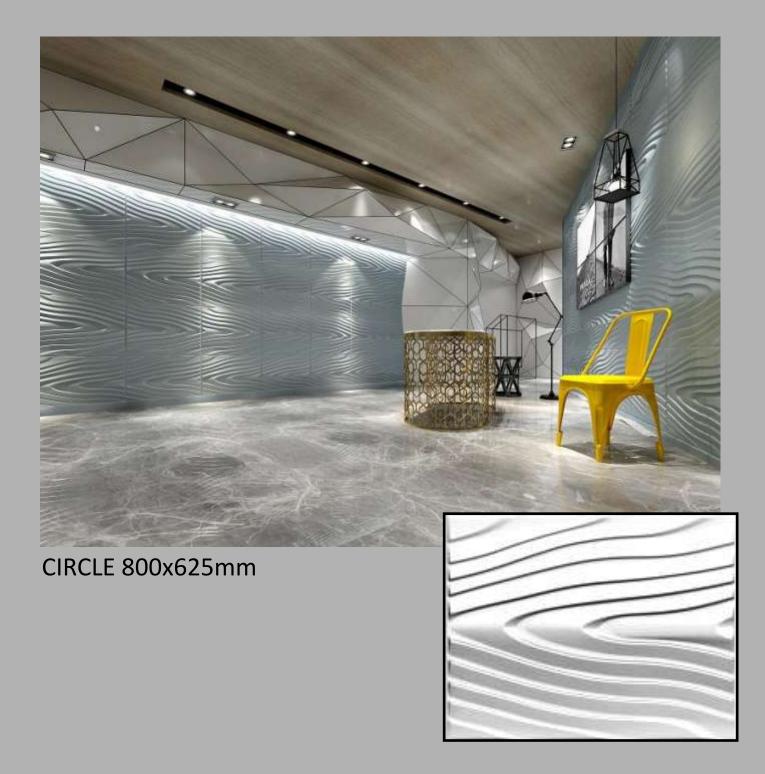

pact of a product is as much a focus as design, this distinctive green product is setting a new trend in wall furnishings and taking interior design to a new level.

Constructed primarily from plant fibres and using environmentally friendly technology, 3D Wall Decor are clearly dedicated to ensuring that their exceptional product enhances your home with minimal environmental impact.

# Product Range 1000066 10006



## 500x500mm Design Range





#### BRANDY-500X500mm



BLADET—500x500mm Available in Left and Right hand





#### RIPPLE 500x500mm







#### ECHO 500x500mm





#### FEELINGS 500x500mm





#### LAKE 500x500mm





#### MAZE 500x500mm

# 800x625mm Design Range



# 800x625mm Design Range







#### BEACH 800x625mm







INREDA 800x625mm





#### SANDSTONE 800x625mm













#### GAPS 500x500mm





#### BRICKS 500x500mm





#### ELLIPSES 500x500mm





#### WAVES 500x500mm





#### VAULTS 500x500mm





#### SWEEPS 500x500mm





#### FLOWS 500x500mm





#### PITCHES 500x500mm





#### CUBES 500x500mm





#### SQUARES 500x500mm





#### CRATERS 500x500mm





# SANDS 500x500mm





# CARYOTAS 500x500mm





# CULLINANS 500x500mm





# DUNDEES 500x500mm





## SAIPHS 500x500mm





# SelectWalls®

Make it your home

#### **3D Decorative Wood Panels**

The versatility of SelectWalls 3D Decorative Wood Panels makes them suitable for commercial, residential and public areas such as shops, hotels, offices, homes, hospital, airline lounges and many more.

Our wood panels are lightweight, eco friendly, water repellent and easy to install and to clean