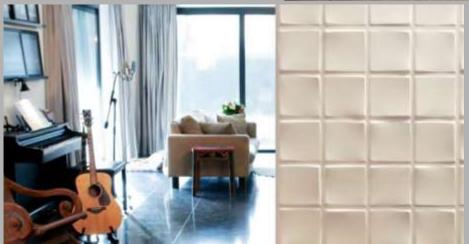

#### **3-dimensional\*Easy DIY\*Lightweight\*Natural plant fibres**

A high quality, artistic and durable three dimensional wall finish that is environmentally friendly. Which can be utilised to create stand alone feature walls or a more subtle and subdued atmosphere of elegance and refinement throughout the home or business.

#### ECO FRIENDLY...

Our unique 3D Wall Decor provides an eco-friendly alternative to standard wall cladding. At a time when the environmental impact of a product is as much a focus as design, this distinctive green product is setting a new trend in wall furnishings and taking interior design to a new level.