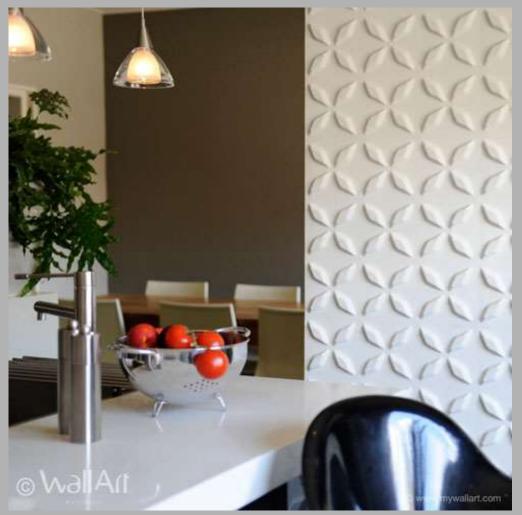

000066 10006



## 500x500mm Design Range





#### BRANDY-500X500mm



BLADET—500x500mm Available in Left and Right hand





#### RIPPLE 500x500mm







#### ECHO 500x500mm





#### FEELINGS 500x500mm





#### LAKE 500x500mm





#### MAZE 500x500mm

# 800x625mm Design Range



# 800x625mm Design Range







#### BEACH 800x625mm







INREDA 800x625mm





#### SANDSTONE 800x625mm













#### GAPS 500x500mm





#### BRICKS 500x500mm





#### ELLIPSES 500x500mm





#### WAVES 500x500mm





#### VAULTS 500x500mm





#### SWEEPS 500x500mm





#### FLOWS 500x500mm





#### PITCHES 500x500mm





#### CUBES 500x500mm





#### SQUARES 500x500mm





#### CRATERS 500x500mm





# SANDS 500x500mm





# CARYOTAS 500x500mm





# CULLINANS 500x500mm





# DUNDEES 500x500mm





## SAIPHS 500x500mm





# SelectWalls®

Make it your home

#### **3D Decorative Wood Panels**

The versatility of SelectWalls 3D Decorative Wood Panels makes them suitable for commercial, residential and public areas such as shops, hotels, offices, homes, hospital, airline lounges and many more.

Our wood panels are lightweight, eco friendly, water repellent and easy to install and to clean. They may be applied to ceilings or walls, temporarily or permanently, cut into pieces or used as a whole and can be painted to match any interior. We've received an overwhelmingly positive response to our 3D Decorative Wood Panels from the general public and design community.



## CARO 500x500mm





## CLOE 500x500mm





EZRA 500x500mm





#### FAYE 500x500mm





#### FINN 500x500mm





# GIGI