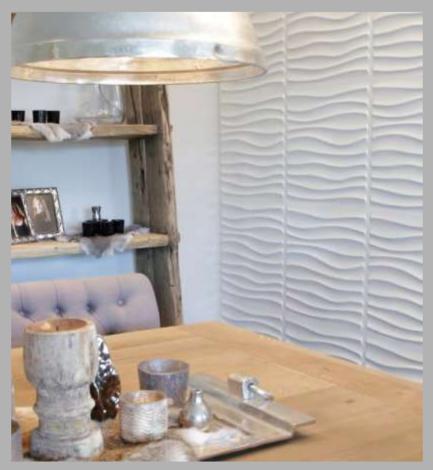

ood Panels**

The versatility of SelectWalls 3D Decorative Wood Panels makes them suitable for commercial, residential and public areas such as shops, hotels, offices, homes, hospital, airline lounges and many more.

Our wood panels are lightweight, eco friendly, water repellent and easy to install and to clean. They may be applied to ceilings or walls, temporarily or permanently, cut into pieces or used as a whole and can be painted to match any interior. We've received an overwhelmingly positive response to our 3D Decorative Wood Panels from the general public and design community.



## CARO 500x500mm





## CLOE 500x500mm





EZRA 500x500mm





#### FAYE 500x500mm





#### FINN 500x500mm





# GIGI 500x500mm





#### JADE 500x500mm





# JESS 500x500mm





## LUCY 500x500mm





#### NIKI 500x500mm





## SENNA 500x500mm





# ZITA 500x500mm