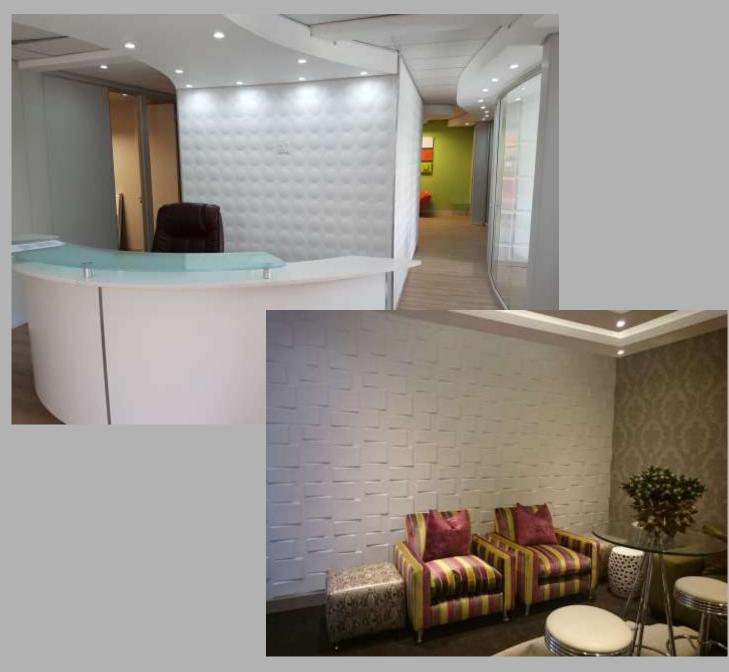

#### **3-dimensional\*Easy DIY\*Lightweight\*Natural plant fibres**

A high quality, artistic and durable three dimensional wall finish that is environmentally friendly. Which can be utilised to create stand alone feature walls or a more subtle and subdued atmosphere of elegance and refinement throughout the home or business.

#### ECO FRIENDLY...

Our unique 3D Wall Decor provides an eco-friendly alternative to standard wall cladding. At a time when the environmental impact of a product is as much a focus as design, this distinctive green product is setting a new trend in wall furnishings and taking interior design to a new level.