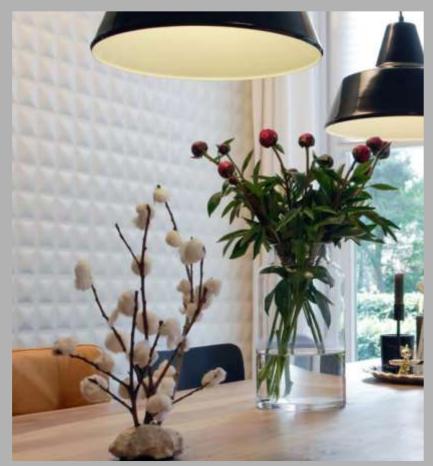

lity of SelectWalls 3D Decorative Wood Panels makes them suitable for commercial, residential and public areas such as shops, hotels, offices, homes, hospital, airline lounges and many more.

Our wood panels are lightweight, eco friendly, water repellent and easy to install and to clean. They may be applied to ceilings or walls, temporarily or permanently, cut into pieces or used as a whole and can be painted to match any interior. We've received an overwhelmingly positive response to our 3D Decorative Wood Panels from the general public and design community.



## CARO 500x500mm





## CLOE 500x500mm





EZRA 500x500mm





#### FAYE 500x500mm





#### FINN 500x500mm





# GIGI 500x500mm





#### JADE 500x500mm





# JESS 500x500mm





## LUCY 500x500mm





#### NIKI 500x500mm





## SENNA 500x500mm





# ZITA 500x500mm