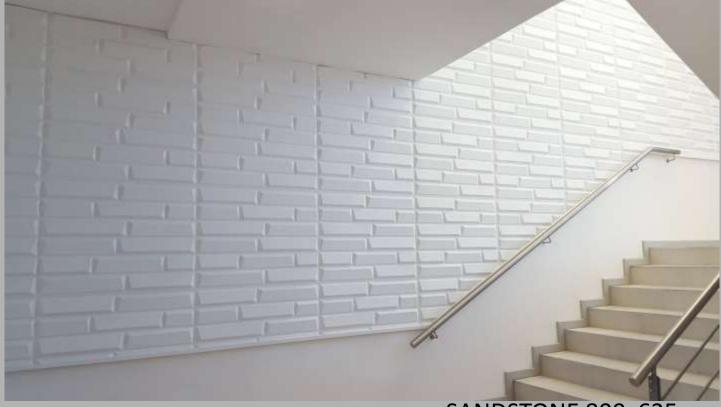

a time when the environmental impact of a product is as much a focus as design, this distinctive green product is setting a new trend in wall furnishings and taking interior design to a new level.

Constructed primarily from plant fibres and using environmentally friendly technology, 3D Wall Decor are clearly dedicated to ensuring that their exceptional product enhances your home with minimal environmental impact.

# Product Range 1000066 10006



## 500x500mm Design Range





#### BRANDY-500X500mm



BLADET—500x500mm Available in Left and Right hand





#### RIPPLE 500x500mm







#### ECHO 500x500mm





#### FEELINGS 500x500mm





#### LAKE 500x500mm





#### MAZE 500x500mm

# 800x625mm Design Range



# 800x625mm Design Range







#### BEACH 800x625mm







INREDA 800x625mm





#### SANDSTONE 800x625mm













#### GAPS 500x500mm





#### BRICKS 500x500mm





#### ELLIPSES 500x500mm





#### WAVES 500x500mm





#### VAULTS 500x500mm





#### SWEEPS 500x500mm





#### FLOWS 500x500mm





#### PITCHES 500x500mm





#### CUBES 500x500mm





#### SQUARES 500x500mm





#### CRATERS 500x500mm





# SANDS 500x500mm





# CARYOTAS 500x500mm





# CULLINANS 500x500mm





# DUNDEES 500x500mm





## SAIPHS 500x500mm





# SelectWalls®

Make it your home

#### **3D Decorative Wood Panels**

The versatility of SelectWalls 3D Decorative Wood Panels makes them suitable for commercial, residential and public areas such as shops, hotels, offices, homes, hospital, airline lounges and many more.

Our wood panels are lightweight, eco friendly, water repellent