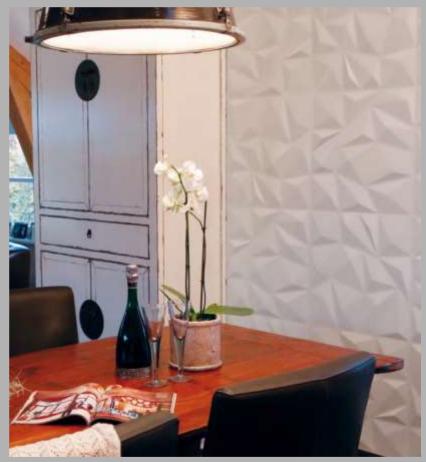

#### **3-dimensional\*Easy DIY\*Lightweight\*Natural plant fibres**

A high quality, artistic and durable three dimensional wall finish that is environmentally friendly. Which can be utilised to create stand alone feature walls or a more subtle and subdued atmosphere of elegance and refinement throughout the home or business.

#### ECO FRIENDLY...

Our unique 3D Wall Decor provides an eco-friendly alternative to standard wall cladding. At a time when the environmental impact of a product is as much a focus as design, this distinctive green product is setting a new trend in wall furnishings and taking interior design to a new level.