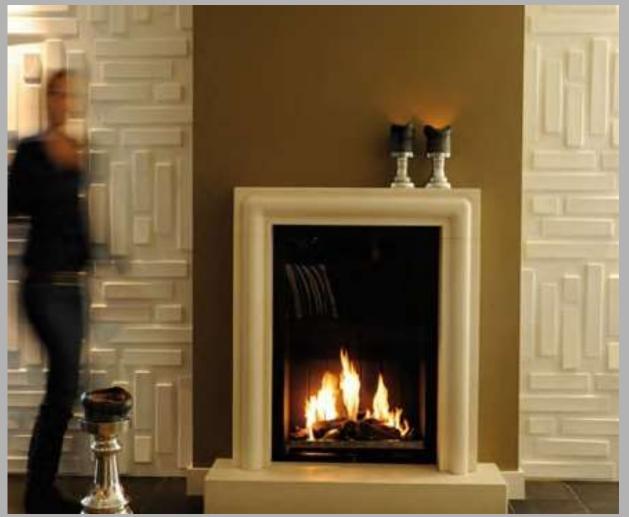

#### **3D Decorative Wood Panels**

The versatility of SelectWalls 3D Decorative Wood Panels makes them suitable for commercial, residential and public areas such as shops, hotels, offices, homes, hospital, airline lounges and many more.

Our wood panels are lightweight, eco friendly, water repellent and easy to install and to clean. They may be applied to ceilings or walls, temporarily or permanently, cut into pieces or used as a whole and can be painted to match any interior. We've received an overwhelmingly positive response to our 3D Decorative Wood Panels from the general public and design community.