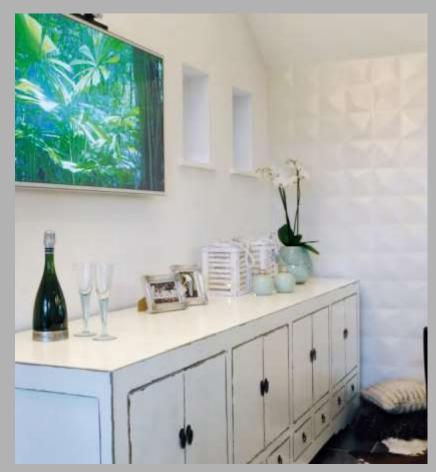

#### **3D Decorative Wood Panels**

The versatility of SelectWalls 3D Decorative Wood Panels makes them suitable for commercial, residential and public areas such as shops, hotels, offices, homes, hospital, airline lounges and many more.

Our wood panels are lightweight, eco friendly, water repellent and easy to install and to clean. They may be applied to ceilings or walls, temporarily or permanently, cut into pieces or used as a whole and can be painted to match any interior. We've received an overwhelmingly positive response to our 3D Decorative Wood Panels from the general public and design community.



## CARO 500x500mm





## CLOE 500x500mm





EZRA 500x500mm





#### FAYE 500x500mm





#### FINN 500x500mm





# GIGI 500x500mm





#### JADE 500x500mm





# JESS 500x500mm





## LUCY 500x500mm





#### NIKI 500x500mm





## SENNA 500x500mm





# ZITA 500x500mm