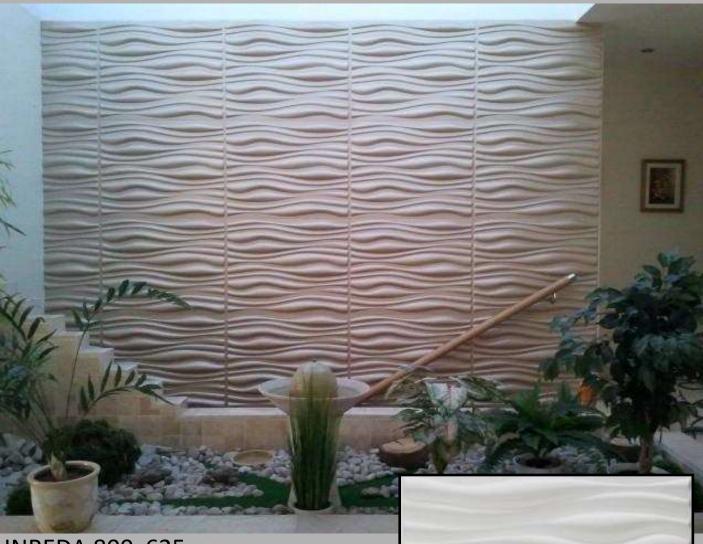

ard wall cladding. At a time when the environmental impact of a product is as much a focus as design, this distinctive green product is setting a new trend in wall furnishings and taking interior design to a new level.

Constructed primarily from plant fibres and using environmentally friendly technology, 3D Wall Decor are clearly dedicated to ensuring that their exceptional product enhances your home with minimal environmental impact.

# Product Range 1000066 10006



## 500x500mm Design Range





#### BRANDY-500X500mm



BLADET—500x500mm Available in Left and Right hand





#### RIPPLE 500x500mm







#### ECHO 500x500mm





#### FEELINGS 500x500mm





#### LAKE 500x500mm





#### MAZE 500x500mm

# 800x625mm Design Range



# 800x625mm Design Range







#### BEACH 800x625mm







INREDA 800x625mm





#### SANDSTONE 800x625mm













#### GAPS 500x500mm





#### BRICKS 500x500mm





#### ELLIPSES 500x500mm





#### WAVES 500x500mm





#### VAULTS 500x500mm





#### SWEEPS 500x500mm





#### FLOWS 500x500mm





#### PITCHES 500x500mm





#### CUBES 500x500mm





#### SQUARES 500x500mm





#### CRATERS 500x500mm





# SANDS 500x500mm





# CARYOTAS 500x500mm





# CULLINANS 500x500mm





# DUNDEES 500x500mm





## SAIPHS 500x500mm





# SelectWalls®

Make it your home

#### **3D Decorative Wood Panels**

The versatility of SelectWalls 3D Decorative Wood Panels makes them suitable for commercial, residential and public areas such as shops, hotels, offices, homes, hospital, airline lounges and many more.

Our wood panels are lightweight, eco frie