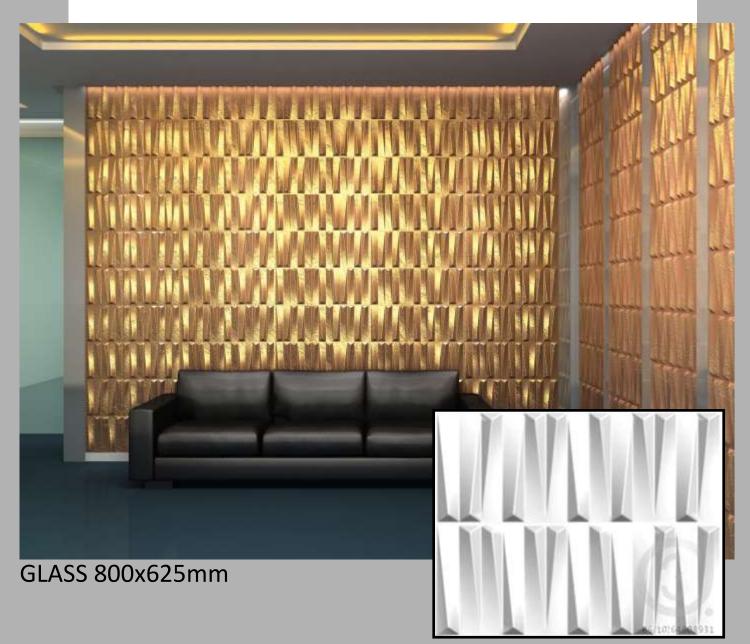

3D Wall Decor provides an eco-friendly alternative to standard wall cladding. At a time when the environmental impact of a product is as much a focus as design, this distinctive green product is setting a new trend in wall furnishings and taking interior design to a new level.

Constructed primarily from plant fibres and using environmentally friendly technology, 3D Wall Decor are clearly dedicated to ensuring that their exceptional product enhances your home with minimal environmental impact.

# Product Range 1000066 10006



## 500x500mm Design Range





#### BRANDY-500X500mm



BLADET—500x500mm Available in Left and Right hand





#### RIPPLE 500x500mm







#### ECHO 500x500mm





#### FEELINGS 500x500mm





#### LAKE 500x500mm





#### MAZE 500x500mm

# 800x625mm Design Range



# 800x625mm Design Range







#### BEACH 800x625mm







INREDA 800x625mm





#### SANDSTONE 800x625mm













#### GAPS 500x500mm





#### BRICKS 500x500mm





#### ELLIPSES 500x500mm





#### WAVES 500x500mm





#### VAULTS 500x500mm





#### SWEEPS 500x500mm





#### FLOWS 500x500mm





#### PITCHES 500x500mm





#### CUBES 500x500mm





#### SQUARES 500x500mm





#### CRATERS 500x500mm





# SANDS 500x500mm





# CARYOTAS 500x500mm





# CULLINANS 500x500mm





# DUNDEES 500x500mm





## SAIPHS 500x500mm





# SelectWalls®

Make it your home

#### **3D Decorative Wood Panels**

The versatility of SelectWalls 3D Decorative Wood Panels makes them suitable for commercial, residential and public areas such as shops, hotels, offices, homes, hospital, airline loung