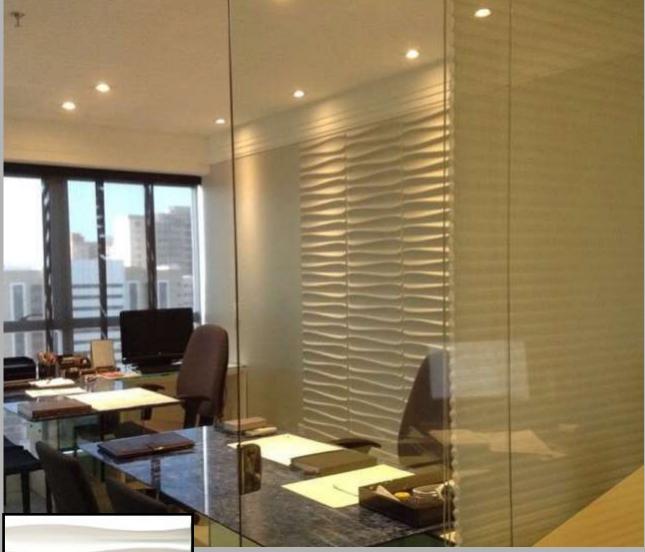

ll finish that is environmentally friendly. Which can be utilised to create stand alone feature walls or a more subtle and subdued atmosphere of elegance and refinement throughout the home or business.



#### ECO FRIENDLY...

Our unique 3D Wall Decor provides an eco-friendly alternative to standard wall cladding. At a time when the environmental impact of a product is as much a focus as design, this distinctive green product is setting a new trend in wall furnishings and taking interior design to a new level.

Constructed primarily from plant fibres and using environmentally friendly technology, 3D Wall Decor are clearly dedicated to ensuring that their exceptional product enhances your home with minimal environmental impact.

# Product Range 1000066 10006



## 500x500mm Design Range





#### BRANDY-500X500mm



BLADET—500x500mm Available in Left and Right hand





#### RIPPLE 500x500mm







#### ECHO 500x500mm





#### FEELINGS 500x500mm





#### LAKE 500x500mm





#### MAZE 500x500mm

# 800x625mm Design Range



# 800x625mm Design Range







#### BEACH 800x625mm







INREDA 800x625mm





#### SANDSTONE 800x625mm













#### GAPS 500x500mm





#### BRICKS 500x500mm





#### ELLIPSES 500x500mm





#### WAVES 500x500mm





#### VAULTS 500x500mm





#### SWEEPS 500x500mm





#### FLOWS 500x500mm





#### PITCHES 500x500mm





#### CUBES 500x500mm





#### SQUARES 500x500mm





#### CRATERS 500x500mm





# SANDS 500x500mm





# CARYOTAS 500x500mm





# CULLINANS 500x500mm





# DUNDEES 500x500mm





## SAIPHS 500x500mm





# SelectWalls®

Ma