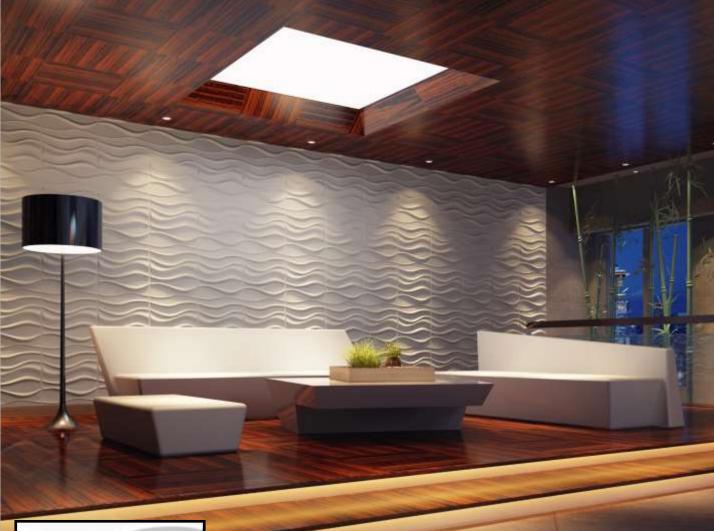

ement throughout the home or business.



#### ECO FRIENDLY...

Our unique 3D Wall Decor provides an eco-friendly alternative to standard wall cladding. At a time when the environmental impact of a product is as much a focus as design, this distinctive green product is setting a new trend in wall furnishings and taking interior design to a new level.

Constructed primarily from plant fibres and using environmentally friendly technology, 3D Wall Decor are clearly dedicated to ensuring that their exceptional product enhances your home with minimal environmental impact.

# Product Range 1000066 10006



## 500x500mm Design Range





#### BRANDY-500X500mm



BLADET—500x500mm Available in Left and Right hand





#### RIPPLE 500x500mm







#### ECHO 500x500mm





#### FEELINGS 500x500mm





#### LAKE 500x500mm





#### MAZE 500x500mm

# 800x625mm Design Range



# 800x625mm Design Range







#### BEACH 800x625mm







INREDA 800x625mm





#### SANDSTONE 800x625mm













#### GAPS 500x500mm





#### BRICKS 500x500mm





#### ELLIPSES 500x500mm





#### WAVES 500x500mm





#### VAULTS 500x500mm





#### SWEEPS 500x500mm





#### FLOWS 500x500mm





#### PITCHES 500x500mm





#### CUBES 500x500mm





#### SQUARES 500x500mm





#### CRATERS 500x500mm





# SANDS 500x500mm





# CARYOTAS 500x500mm





# CULLINANS 500x500mm





# DUNDEES 500x500mm





## SAIPHS 500x500mm





# SelectWalls®

Make it your home

#### **3D Decorative Wood Panels**

The versatility of SelectWalls 3D Decorative Wood Panels makes them suitable for commercial, residential and p