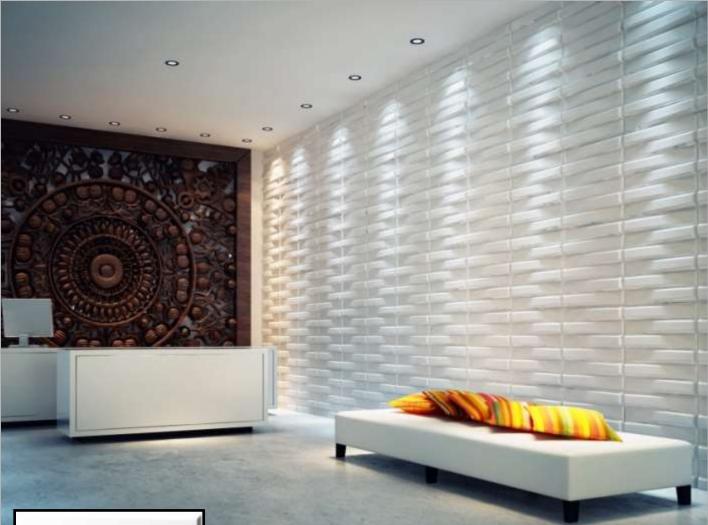

mentally friendly. Which can be utilised to create stand alone feature walls or a more subtle and subdued atmosphere of elegance and refinement throughout the home or business.



#### ECO FRIENDLY...

Our unique 3D Wall Decor provides an eco-friendly alternative to standard wall cladding. At a time when the environmental impact of a product is as much a focus as design, this distinctive green product is setting a new trend in wall furnishings and taking interior design to a new level.

Constructed primarily from plant fibres and using environmentally friendly technology, 3D Wall Decor are clearly dedicated to ensuring that their exceptional product enhances your home with minimal environmental impact.

# Product Range 1000066 10006



## 500x500mm Design Range





#### BRANDY-500X500mm



BLADET—500x500mm Available in Left and Right hand





#### RIPPLE 500x500mm







#### ECHO 500x500mm





#### FEELINGS 500x500mm





#### LAKE 500x500mm





#### MAZE 500x500mm

# 800x625mm Design Range



# 800x625mm Design Range







#### BEACH 800x625mm







INREDA 800x625mm





#### SANDSTONE 800x625mm













#### GAPS 500x500mm





#### BRICKS 500x500mm





#### ELLIPSES 500x500mm





#### WAVES 500x500mm





#### VAULTS 500x500mm





#### SWEEPS 500x500mm





#### FLOWS 500x500mm





#### PITCHES 500x500mm





#### CUBES 500x500mm





#### SQUARES 500x500mm





#### CRATERS 500x500mm





# SANDS 500x500mm





# CARYOTAS 500x500mm





# CULLINANS 500x500mm





# DUNDEES 500x500mm





## SAIPHS 500x500mm





# SelectWalls®

Make it your home

#### **3