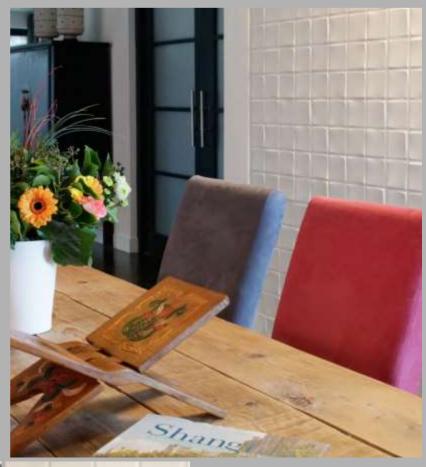

#### **3-dimensional\*Easy DIY\*Lightweight\*Natural plant fibres**

A high quality, artistic and durable three dimensional wall finish that is environmentally friendly. Which can be utilised to create stand alone feature walls or a more subtle and subdued atmosphere of elegance and refinement throughout the home or business.

#### ECO FRIENDLY...

Our unique 3D Wall Decor provides an eco-friendly alternative to standard wall cladding. At a time when the environmental impact of a product is as much a focus as design, this distinctive green product is setting a new trend in wall furnishings and taking interior design to a new level.