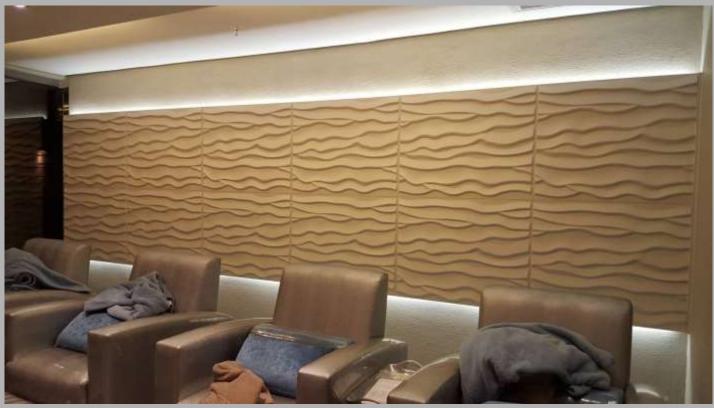

riendly alternative to standard wall cladding. At a time when the environmental impact of a product is as much a focus as design, this distinctive green product is setting a new trend in wall furnishings and taking interior design to a new level.

Constructed primarily from plant fibres and using environmentally friendly technology, 3D Wall Decor are clearly dedicated to ensuring that their exceptional product enhances your home with minimal environmental impact.

# Product Range 1000066 10006



## 500x500mm Design Range





#### BRANDY-500X500mm



BLADET—500x500mm Available in Left and Right hand





#### RIPPLE 500x500mm







#### ECHO 500x500mm





#### FEELINGS 500x500mm





#### LAKE 500x500mm





#### MAZE 500x500mm

# 800x625mm Design Range



# 800x625mm Design Range







#### BEACH 800x625mm







INREDA 800x625mm





#### SANDSTONE 800x625mm













#### GAPS 500x500mm





#### BRICKS 500x500mm





#### ELLIPSES 500x500mm





#### WAVES 500x500mm





#### VAULTS 500x500mm





#### SWEEPS 500x500mm





#### FLOWS 500x500mm





#### PITCHES 500x500mm





#### CUBES 500x500mm





#### SQUARES 500x500mm





#### CRATERS 500x500mm





# SANDS 500x500mm





# CARYOTAS 500x500mm





# CULLINANS 500x500mm





# DUNDEES 500x500mm





## SAIPHS 500x500mm





# SelectWalls®

Make it your home

#### **3D Decorative Wood Panels**

The versatility of SelectWalls 3D Decorative Wood Panels makes them suitable for commercial, residential and public areas such as shops, hotels, offices, homes, hospital, airline lounges and many more.

Our wood pane